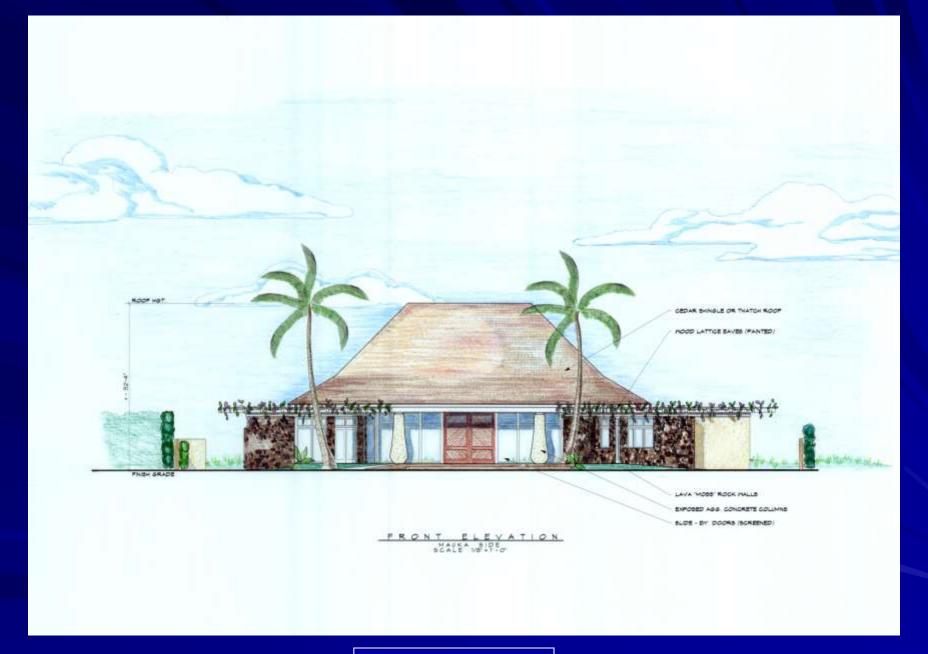

outhwest view across the subject property.

7/31/2010 15



4. Looking mauka (east) across the subject property.

7/31/2010 16





6. Looking north.

18



7. Looking south at the Nani Kai Hale.



8. Looking makai; 9. Shoreline access.



10. Looking north towards the Kihei Sands.

7/31/2010 20



# Site Plan & Architecture

7/31/2010 21

### Site Plan



### PLANTING LEGEND

### TREES



MONKEY POD

MILO / GEIGER TREE

PLUMMERIA JATROPHA PINK TECOMA



COCONUT PALM

LOULU PALM

### SHRUBS



EL BORADO W GINDER THRU OLEANDER NATAL PLUM DWARF LAUAE FERN RED TI GOLDEN DURANTA

RED GINGER THUNBERGIA (ON TRELLIS)

### GROUNDCOVER



BEACH VITEX W/ CINDER THRU

ILIMA W/ CINDER THRU

HYDROSEED WITH SEASHORE PASPALUM AND RYE GRASS (50/50 MIX).

### LIGHTING



L.V. PATHLIGHTS / TIKI TORCH











## Thank You:

### Chris Hart & Partners, Inc.

Landscape Architecture & Planning

Artel, Inc.

**Architecture**