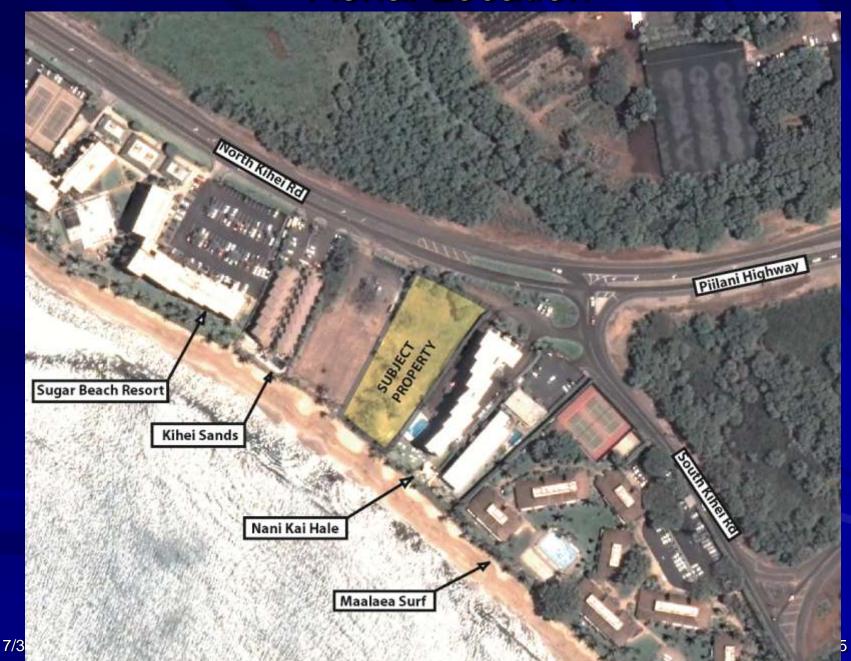

# Nelson's Wedding & Catering



Special Management Area Permit

# **Project Team**

• Nellies on the Beach, Ltd

Applicant / Developer

Chris Hart & Partners

Permitting, Landscape Architecture

• Artel, Inc.

Architecture

Otomo Engineering

Preliminary Engineering & Drainage

Phillip Rowell

Traffic Engineering

SCS

Archaeology

# Project Profile

- Full-service wedding & Special Event Facility
- Commercial building comprising 6,816 square feet to include service and dining, banquet, and retail
- Forty-one on-site parking stalls
- Landscape planting and associated infrastructure
- Land Area 39,137 square feet
- Access North Kihei Road; South Kihei Road

### Regional Location



### **Aerial Location**



### Tax Map Key



Community Plan Project District 2 Business Park District Public /Quasi-Public Multi-Family **Subject Property** Hotel H SF PK MF PD 2 MF 7/3

Zoning



# Pre Site Work Photographs











# Site Photographs





1. View of the subject property from North Kihei Road.



2. Looking south towards Piilani Highway and South Kihei Road.



3. Southwest view across the subject property.

7/31/2010 15



4. Looking mauka (east) across the subject property.

7/31/2010 16





6. Looking north.

18



7. Looking south at the Nani Kai Hale.



8. Looking makai; 9. Shoreline access.



10. Looking north towards the Kihei Sands.

7/31/2010 20



# Site Plan & Architecture

7/31/2010 21

### Site Plan



### PLANTING LEGEND

### TREES



MONKEY POD

MILO / GEIGER TREE

PLUMMERIA