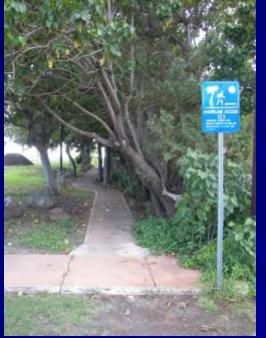

7/31/2010 16

6. Looking north.

18

7. Looking south at the Nani Kai Hale.

8. Looking makai; 9. Shoreline access.

10. Looking north towards the Kihei Sands.

7/31/2010 20