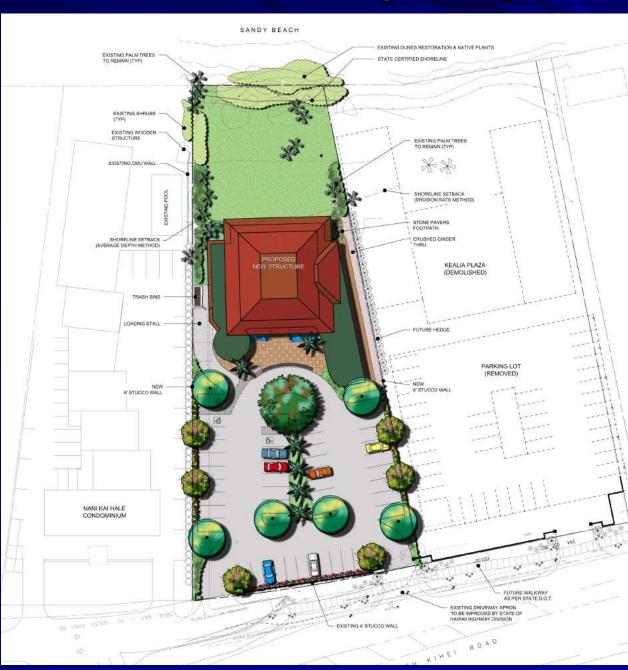

hei Road; South Kihei Road

### Regional Location



### **Aerial Location**



### Tax Map Key



Community Plan Project District 2 Business Park District Public /Quasi-Public Multi-Family **Subject Property** Hotel H SF PK MF PD 2 MF 7/3

Zoning



# Pre Site Work Photographs











# Site Photographs





1. View of the subject property from North Kihei Road.



2. Looking south towards Piilani Highway and South Kihei Road.



3. Southwest view across the subject property.

7/31/2010 15



4. Looking mauka (east) across the subject property.

7/31/2010 16





6. Looking north.

18



7. Looking south at the Nani Kai Hale.



8. Looking makai; 9. Shoreline access.



10. Looking north towards the Kihei Sands.

7/31/2010 20



# Site Plan & Architecture

7/31/2010 21

### Site Plan



### PLANTING LEGEND

### TREES



MONKEY POD

MILO / GEIGER TREE

PLUMMERIA JATROPHA PINK TECOMA



COCONUT PALM

LOULU PALM

### SHRUBS



EL BORADO W GINDER THRU OLEANDER NATAL PLUM DWARF LAUAE FERN RED TI GOLDEN DURANTA

RED GINGER THUNBERGIA (ON TRELLIS)

### GROUNDCOVER



BEACH VITEX W/ CINDER THRU

ILIMA W/ CINDER THRU

HYDROSEED WITH SEASHORE PASPALUM AND RYE GRASS (50/50 MIX).

### LIGHTING



L.V. PATHLIGHTS / TIKI TORCH











## Thank You:

### Chris Hart & Partners, Inc.

Landscape Architecture & Planning

Artel, Inc.

**Architecture**