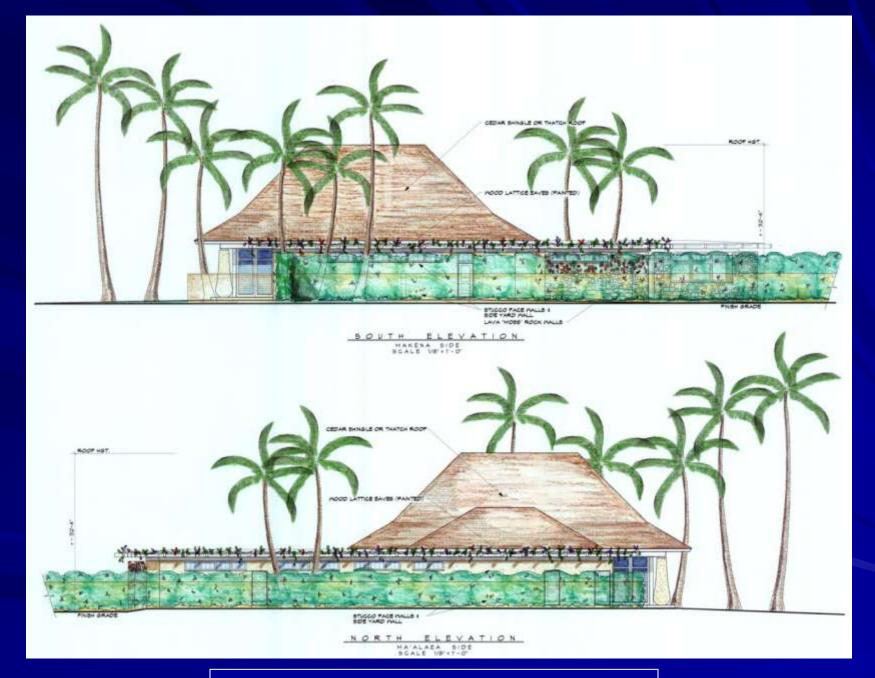

west view across the subject property.

7/31/2010 15



4. Looking mauka (east) across the subject property.

7/31/2010 16





6. Looking north.

18



7. Looking south at the Nani Kai Hale.



8. Looking makai; 9. Shoreline access.



10. Looking north towards the Kihei Sands.

7/31/2010 20



# Site Plan & Architecture

7/31/2010 21

### Site Plan



### PLANTING LEGEND

### TREES



MONKEY POD

MILO / GEIGER TREE

PLUMMERIA JATROPHA PINK TECOMA



COCONUT PALM

LOULU PALM

### SHRUBS



EL BORADO W GINDER THRU OLEANDER NATAL PLUM DWARF LAUAE FERN RED TI GOLDEN DURANTA

RED GINGER THUNBERGIA (ON TRELLIS)

### GROUNDCOVER



BEACH VITEX W/ CINDER THRU

ILIMA W/ CINDER THRU

HYDROSEED WITH SEASHORE PASPALUM AND RYE GRASS (50/50 MIX).

### LIGHTING



L.V. PATHLIGHTS / TIKI TORCH











## Thank You:

### Chris Hart & Partners, Inc.

Landscape Architecture & Planning

Artel, Inc.

**Architecture**