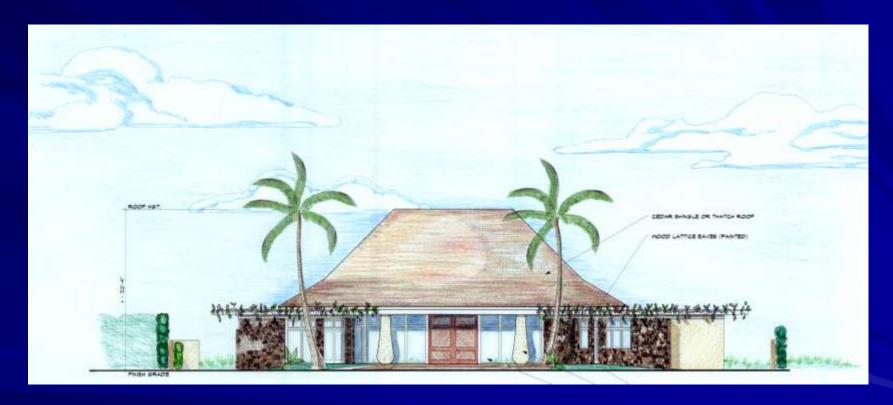

# Project Profile

- Full-service wedding & Special Event Facility
- Commercial building comprising 6,816 square feet to include service and dining, banquet, and retail
- Forty-one on-site parking stalls
- Landscape planting and associated infrastructure
- Land Area 39,137 square feet
- Access North Kihei Road; South Kihei Road

# Site Plan & Architecture

7/31/2010 21