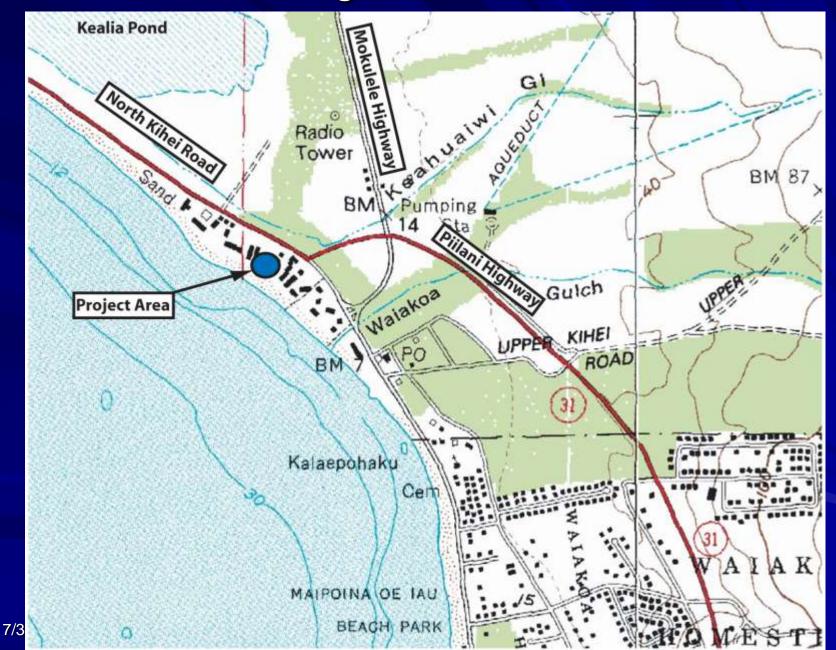

# Nelson's Wedding & Catering



Special Management Area Permit

# **Project Team**

• Nellies on the Beach, Ltd

Applicant / Developer

Chris Hart & Partners

Permitting, Landscape Architecture

• Artel, Inc.

Architecture

Otomo Engineering

Preliminary Engineering & Drainage

Phillip Rowell

Traffic Engineering

SCS

Archaeology

# Project Profile

- Full-service wedding & Special Event Facility
- Commercial building comprising 6,816 square feet to include service and dining, banquet, and retail
- Forty-one on-site parking stalls
- Landscape planting and associated infrastructure
- Land Area 39,137 square feet
- Access North Kihei Road; South Kihei Road

### Regional Location



### **Aerial Location**



### Tax Map Key



Community Plan Project District 2 Business Park District Public /Quasi-Public Multi-Family **Subject Property** Hotel H SF PK MF PD 2 MF 7/3

Zoning



# Pre Site Work Photographs











# Site Photographs





1. View of the subject property from North Kihei Road.



2. Looking south towards Piilani Highway and South Kihei Road.



3. Southwest view across the subject property.

7/31/2010 15



4. Looking mauka (east) across the subject property.

7/31/2010 16





6. Looking north.

18



7. Looking south at the Nani Kai Hale.



8. Looking makai; 9. Shoreline access.



10. Looking north towards the Kihei Sands.

7/31/2010 20



# Site Plan & Architecture

7/31/2010 21

### Site Plan



### PLANTING LEGEND

### TREES



MONKEY POD

MIL