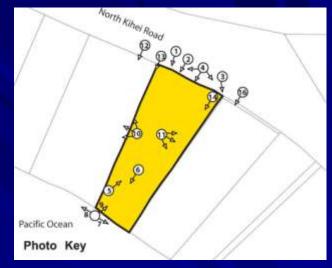

# Site Photographs

1. View of the subject property from North Kihei Road.

2. Looking south towards Piilani Highway and South Kihei Road.

3. Southwest view across the subject property.

7/31/2010 15

4. Looking mauka (east) across the subject property.

7/31/2010 16

6. Looking north.

18

7. Looking south at the Nani Kai Hale.

8. Looking makai; 9. Shoreline access.

10. Looking north towards the Kihei Sands.

7/31/2010 20